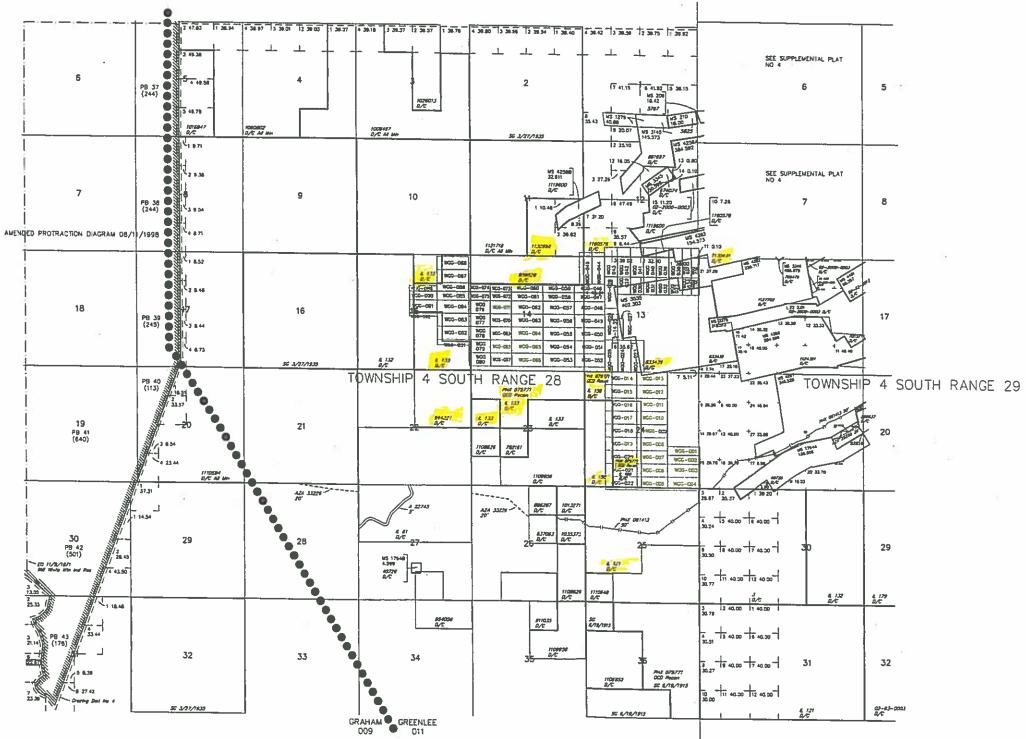

AMC448393 - AMC448398, AMC448429 - AMC448468, AMC448595 - AMC448612, AMC449028 - AMC449037, AMC449040, AMC449041 WEST GOLD GULCH-017 THRU WEST GOLD GULCH-022, WEST GOLD GULCH-053 THRU WEST GOLD GULCH-110, SOUTH GOLD GULCH-15 THRU SOUTH GOLD GULCH-19, SOUTH GOLD GULCH-24 THRU SOUTH GOLD GULCH 28, SOUTH GOLD GULCH-31, SOUTH GOLD GULCH-32

#### Mining Claim(s) Declared Null and Void

Pursuant to Title 43 Code of Federal Regulations (CFR) 3832.1, this office received your notice(s) of location for recording mining claims. In accordance with 43 CFR 3833.91, the claim(s) listed above is/are hereby declared null and void ab initio for the reason indicated below. A copy of the Master Title Plat is enclosed for your convenience, if applicable.

- All of the claims listed above are located completely on land that is not open to location. There are various patents involved as described below.
- All of the claims listed above are either completely or partially located within PHX 079771, dated, April 3, 1942. The surface was reconveyed to the U.S., but the subsurface was retained by the grantor.
- The following claims are located either completely or partially on land that is owned by the State of Arizona and therefore not open to location. The Federal Government does not administer the surface or subsurface estate.

AMC448398: IL 121, dated, October 16, 1934. AMC448465 - AMC448468: IL 132, dated, January 23, 1935. AMC448455 - AMC448468, AMC448595, AMC448597 - AMC448600, AMC448605 - AMC448607, AMC448610, AMC448611: IL 133, dated, March 7, 1935. AMC448393 - AMC448398, AMC448611: IL 156, dated, November 12, 1937. AMC449028 - AMC449032: SX 3, dated, February 19, 1937. AMC449040 - AMC449041: SG, dated, June 9, 1915.

The following claims are located either completely or partially on land that is patented and therefore not open to location. The Federal Government does not administer the surface or subsurface estate.

1.1

AMC448595, AMC448956, AMC448597: Patent #994221, dated, January 14, 1927. AMC448598: Patent #782161, dated, November 17, 1920 and Patent #1108625, dated, June 17, 1940. AMC448607: Patent #782161, dated, November 17, 1920 and Patent #1109956, dated, December 9, 1940.AMC449033 – AMC449036, AMC449041:Patent #1106955, dated, February 16, 1940.