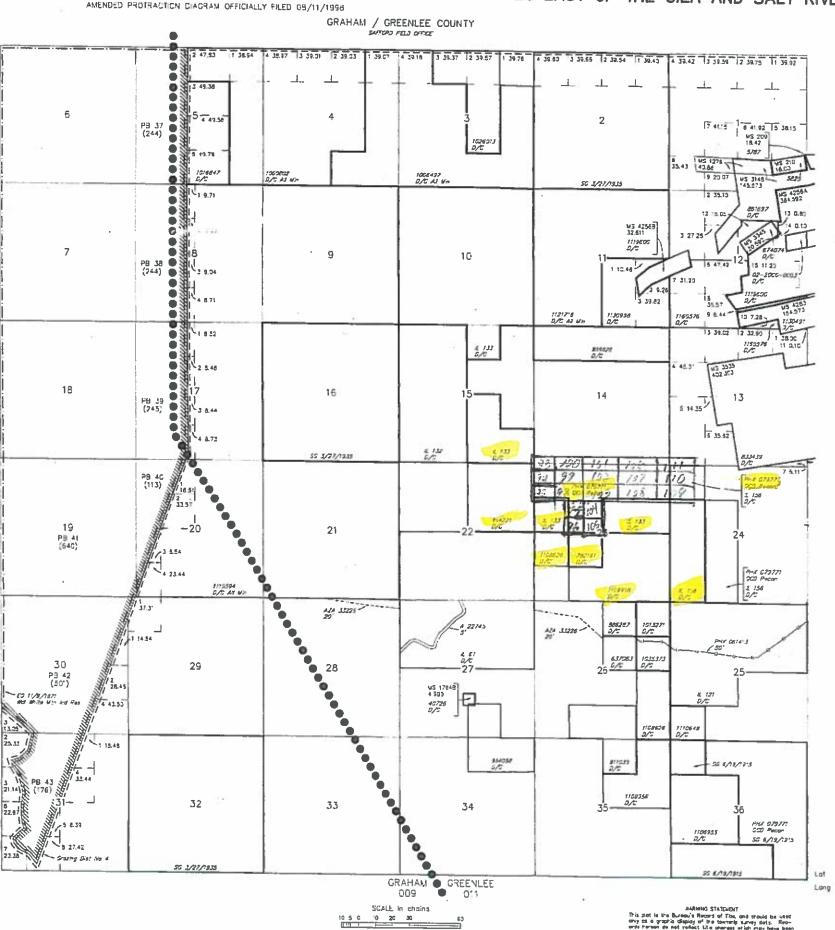

AMC448393 - AMC448398, AMC448429 - AMC448468, AMC448595 - AMC448612, AMC449028 - AMC449037, AMC449040, AMC449041 WEST GOLD GULCH-017 THRU WEST GOLD GULCH-022, WEST GOLD GULCH-053 THRU WEST GOLD GULCH-110, SOUTH GOLD GULCH-15 THRU SOUTH GOLD GULCH-19, SOUTH GOLD GULCH-24 THRU SOUTH GOLD GULCH 28, SOUTH GOLD GULCH-31, SOUTH GOLD GULCH-32

#### Mining Claim(s) Declared Null and Void

Pursuant to Title 43 Code of Federal Regulations (CFR) 3832.1, this office received your notice(s) of location for recording mining claims. In accordance with 43 CFR 3833.91, the claim(s) listed above is/are hereby declared null and void ab initio for the reason indicated below. A copy of the Master Title Plat is enclosed for your convenience, if applicable.

- All of the claims listed above are located completely on land that is not open to location. There are various patents involved as described below.
- All of the claims listed above are either completely or partially located within PHX 079771, dated, April 3, 1942. The surface was reconveyed to the U.S., but the subsurface was retained by the grantor.
- The following claims are located either completely or partially on land that is owned by the State of Arizona and therefore not open to location. The Federal Government does not administer the surface or subsurface estate.

AMC448398: IL 121, dated, October 16, 1934. AMC448465 - AMC448468: IL 132, dated, January 23, 1935. AMC448455 - AMC448468, AMC448595, AMC448597 - AMC448600, AMC448605 - AMC448607, AMC448610, AMC448611: IL 133, dated, March 7, 1935. AMC448393 - AMC448398, AMC448611: IL 156, dated, November 12, 1937. AMC449028 - AMC449032: SX 3, dated, February 19, 1937. AMC449040 - AMC449041: SG, dated, June 9, 1915.

The following claims are located either completely or partially on land that is patented and therefore not open to location. The Federal Government does not administer the surface or subsurface estate.

1.1

AMC448595, AMC448956, AMC448597: Patent #994221, dated, January 14, 1927. AMC448598: Patent #782161, dated, November 17, 1920 and Patent #1108625, dated, June 17, 1940. AMC448607: Patent #782161, dated, November 17, 1920 and Patent #1109956, dated, December 9, 1940.AMC449033 – AMC449036, AMC449041:Patent #1106955, dated, February 16, 1940.