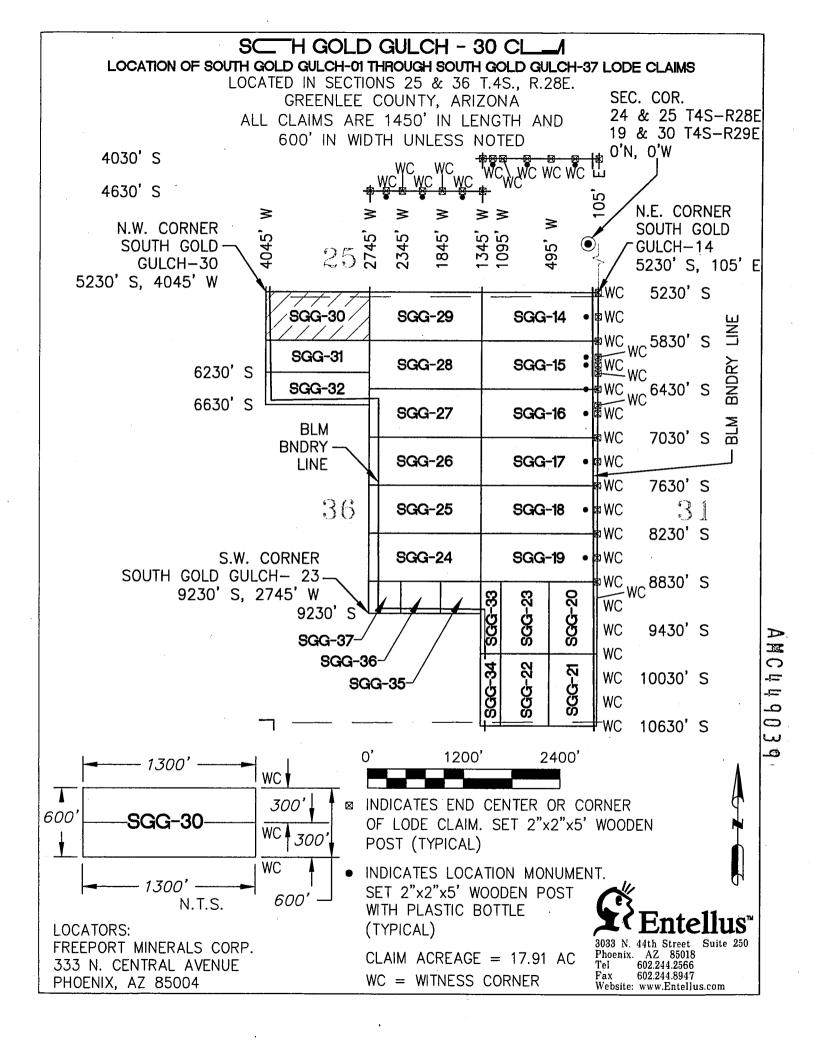

AMC448393 - AMC448398, AMC448429 - AMC448468, AMC448595 - AMC448612, AMC449028 - AMC449037, AMC449040, AMC449041 WEST GOLD GULCH-017 THRU WEST GOLD GULCH-022, WEST GOLD GULCH-053 THRU WEST GOLD GULCH-110, SOUTH GOLD GULCH-15 THRU SOUTH GOLD GULCH-19, SOUTH GOLD GULCH-24 THRU SOUTH GOLD GULCH 28, SOUTH GOLD GULCH-31, SOUTH GOLD GULCH-32

#### Mining Claim(s) Declared Null and Void

Pursuant to Title 43 Code of Federal Regulations (CFR) 3832.1, this office received your notice(s) of location for recording mining claims. In accordance with 43 CFR 3833.91, the claim(s) listed above is/are hereby declared null and void ab initio for the reason indicated below. A copy of the Master Title Plat is enclosed for your convenience, if applicable.

- All of the claims listed above are located completely on land that is not open to location. There are various patents involved as described below.
- All of the claims listed above are either completely or partially located within PHX 079771, dated, April 3, 1942. The surface was reconveyed to the U.S., but the subsurface was retained by the grantor.
- The following claims are located either completely or partially on land that is owned by the State of Arizona and therefore not open to location. The Federal Government does not administer the surface or subsurface estate.

AMC448398: IL 121, dated, October 16, 1934. AMC448465 - AMC448468: IL 132, dated, January 23, 1935. AMC448455 - AMC448468, AMC448595, AMC448597 - AMC448600, AMC448605 - AMC448607, AMC448610, AMC448611: IL 133, dated, March 7, 1935. AMC448393 - AMC448398, AMC448611: IL 156, dated, November 12, 1937. AMC449028 - AMC449032: SX 3, dated, February 19, 1937. AMC449040 - AMC449041: SG, dated, June 9, 1915.

The following claims are located either completely or partially on land that is patented and therefore not open to location. The Federal Government does not administer the surface or subsurface estate.

1.1

AMC448595, AMC448956, AMC448597: Patent #994221, dated, January 14, 1927. AMC448598: Patent #782161, dated, November 17, 1920 and Patent #1108625, dated, June 17, 1940. AMC448607: Patent #782161, dated, November 17, 1920 and Patent #1109956, dated, December 9, 1940.AMC449033 – AMC449036, AMC449041:Patent #1106955, dated, February 16, 1940.