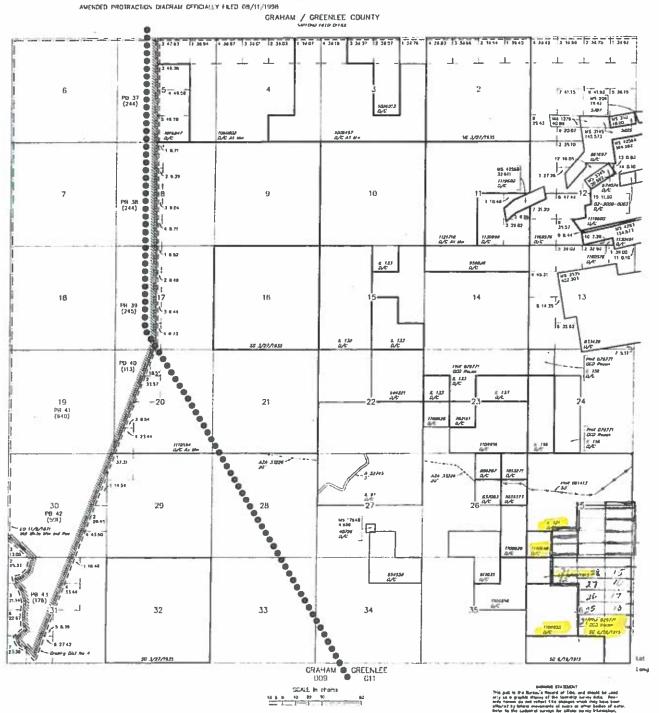

AMC448393 - AMC448398, AMC448429 - AMC448468, AMC448595 - AMC448612, AMC449028 - AMC449037, AMC449040, AMC449041 WEST GOLD GULCH-017 THRU WEST GOLD GULCH-022, WEST GOLD GULCH-053 THRU WEST GOLD GULCH-110, SOUTH GOLD GULCH-15 THRU SOUTH GOLD GULCH-19, SOUTH GOLD GULCH-24 THRU SOUTH GOLD GULCH 28, SOUTH GOLD GULCH-31, SOUTH GOLD GULCH-32

#### Mining Claim(s) Declared Null and Void

Pursuant to Title 43 Code of Federal Regulations (CFR) 3832.1, this office received your notice(s) of location for recording mining claims. In accordance with 43 CFR 3833.91, the claim(s) listed above is/are hereby declared null and void ab initio for the reason indicated below. A copy of the Master Title Plat is enclosed for your convenience, if applicable.

- All of the claims listed above are located completely on land that is not open to location. There are various patents involved as described below.
- All of the claims listed above are either completely or partially located within PHX 079771, dated, April 3, 1942. The surface was reconveyed to the U.S., but the subsurface was retained by the grantor.
- The following claims are located either completely or partially on land that is owned by the State of Arizona and therefore not open to location. The Federal Government does not administer the surface or subsurface estate.

AMC448398: IL 121, dated, October 16, 1934. AMC448465 - AMC448468: IL 132, dated, January 23, 1935. AMC448455 - AMC448468, AMC448595, AMC448597 - AMC448600, AMC448605 - AMC448607, AMC448610, AMC448611: IL 133, dated, March 7, 1935. AMC448393 - AMC448398, AMC448611: IL 156, dated, November 12, 1937. AMC449028 - AMC449032: SX 3, dated, February 19, 1937. AMC449040 - AMC449041: SG, dated, June 9, 1915.

The following claims are located either completely or partially on land that is patented and therefore not open to location. The Federal Government does not administer the surface or subsurface estate.

1.1

AMC448595, AMC448956, AMC448597: Patent #994221, dated, January 14, 1927. AMC448598: Patent #782161, dated, November 17, 1920 and Patent #1108625, dated, June 17, 1940. AMC448607: Patent #782161, dated, November 17, 1920 and Patent #1109956, dated, December 9, 1940.AMC449033 – AMC449036, AMC449041:Patent #1106955, dated, February 16, 1940.