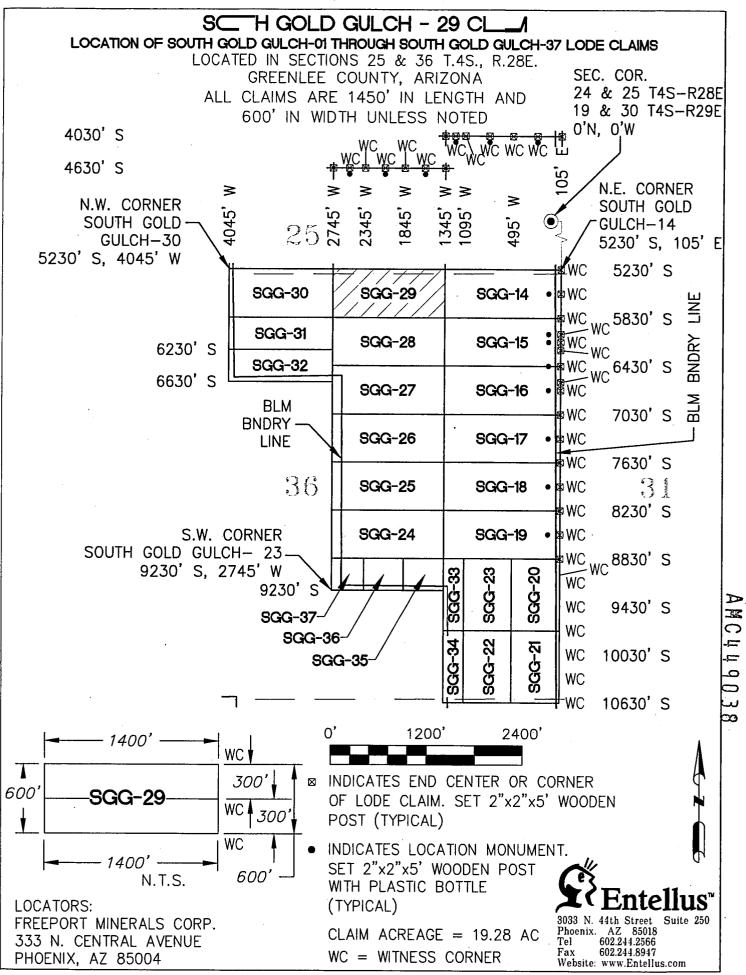

AMC448393 - AMC448398, AMC448429 - AMC448468, AMC448595 - AMC448612, AMC449028 - AMC449037, AMC449040, AMC449041 WEST GOLD GULCH-017 THRU WEST GOLD GULCH-022, WEST GOLD GULCH-053 THRU WEST GOLD GULCH-110, SOUTH GOLD GULCH-15 THRU SOUTH GOLD GULCH-19, SOUTH GOLD GULCH-24 THRU SOUTH GOLD GULCH 28, SOUTH GOLD GULCH-31, SOUTH GOLD GULCH-32

#### Mining Claim(s) Declared Null and Void

Pursuant to Title 43 Code of Federal Regulations (CFR) 3832.1, this office received your notice(s) of location for recording mining claims. In accordance with 43 CFR 3833.91, the claim(s) listed above is/are hereby declared null and void ab initio for the reason indicated below. A copy of the Master Title Plat is enclosed for your convenience, if applicable.

- All of the claims listed above are located completely on land that is not open to location. There are various patents involved as described below.
- All of the claims listed above are either completely or partially located within PHX 079771, dated, April 3, 1942. The surface was reconveyed to the U.S., but the subsurface was retained by the grantor.
- The following claims are located either completely or partially on land that is owned by the State of Arizona and therefore not open to location. The Federal Government does not administer the surface or subsurface estate.

AMC448398: IL 121, dated, October 16, 1934. AMC448465 - AMC448468: IL 132, dated, January 23, 1935. AMC448455 - AMC448468, AMC448595, AMC448597 - AMC448600, AMC448605 - AMC448607, AMC448610, AMC448611: IL 133, dated, March 7, 1935. AMC448393 - AMC448398, AMC448611: IL 156, dated, November 12, 1937. AMC449028 - AMC449032: SX 3, dated, February 19, 1937. AMC449040 - AMC449041: SG, dated, June 9, 1915.

The following claims are located either completely or partially on land that is patented and therefore not open to location. The Federal Government does not administer the surface or subsurface estate.

1.1

AMC448595, AMC448956, AMC448597: Patent #994221, dated, January 14, 1927. AMC448598: Patent #782161, dated, November 17, 1920 and Patent #1108625, dated, June 17, 1940. AMC448607: Patent #782161, dated, November 17, 1920 and Patent #1109956, dated, December 9, 1940.AMC449033 – AMC449036, AMC449041:Patent #1106955, dated, February 16, 1940.