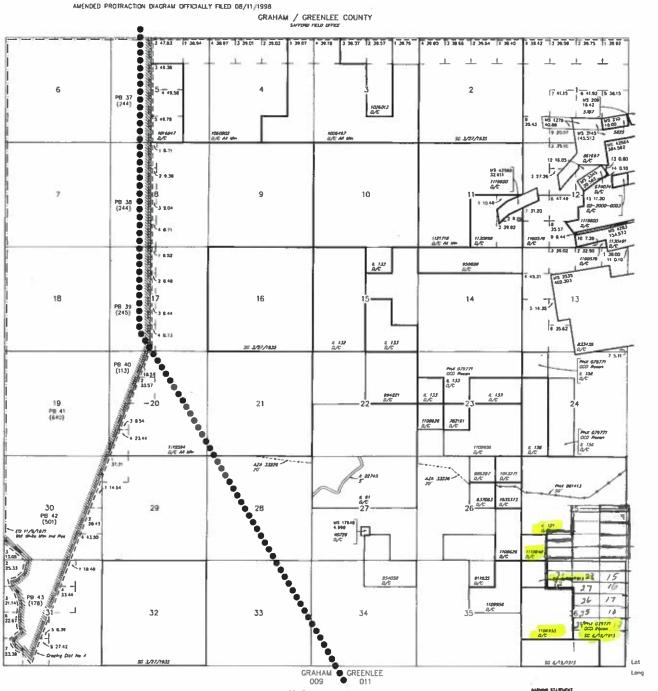

#### PARTIALLY SURVEYED TOWNSHIP 4 SOUTH RANGE 28 EAST OF THE GILA AND SALT RIVER MERIDIAN, ARIZONA

STATUS OF PUBLIC DOMAIN LAND AND MINERAL TITLES

.

| NO BLANK T      |   |      | Clock | AAL SLICKY             |
|-----------------|---|------|-------|------------------------|
| TenCT too       | 1 | я.   | 51.0  | SUBASIA                |
|                 | _ |      |       |                        |
|                 | _ | _    |       |                        |
|                 | _ | -    |       | - Carlos Carl          |
|                 |   |      |       |                        |
|                 | - |      |       |                        |
| - in the second |   | _    | -     |                        |
|                 | - | 1000 |       |                        |
| 100             |   | 2.00 | L     | Alternative states and |