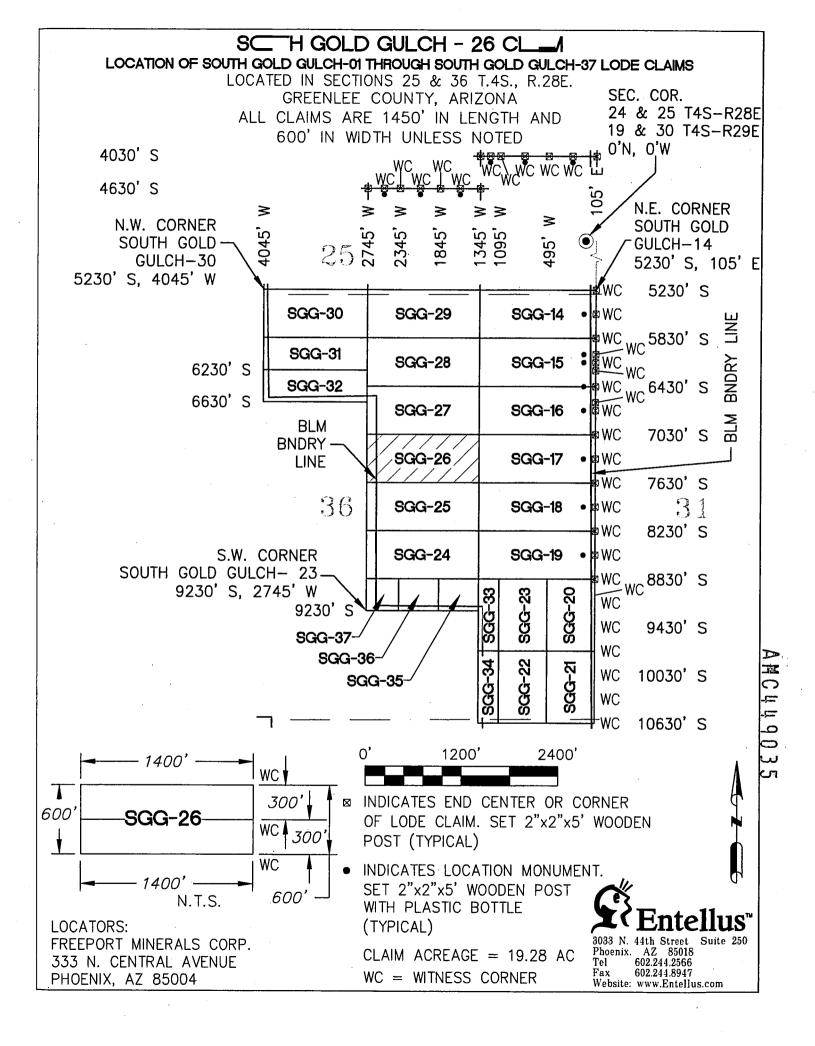

AMC448393 - AMC448398, AMC448429 - AMC448468, AMC448595 - AMC448612, AMC449028 - AMC449037, AMC449040, AMC449041 WEST GOLD GULCH-017 THRU WEST GOLD GULCH-022, WEST GOLD GULCH-053 THRU WEST GOLD GULCH-110, SOUTH GOLD GULCH-15 THRU SOUTH GOLD GULCH-19, SOUTH GOLD GULCH-24 THRU SOUTH GOLD GULCH 28, SOUTH GOLD GULCH-31, SOUTH GOLD GULCH-32

#### Mining Claim(s) Declared Null and Void

Pursuant to Title 43 Code of Federal Regulations (CFR) 3832.1, this office received your notice(s) of location for recording mining claims. In accordance with 43 CFR 3833.91, the claim(s) listed above is/are hereby declared null and void ab initio for the reason indicated below. A copy of the Master Title Plat is enclosed for your convenience, if applicable.

- All of the claims listed above are located completely on land that is not open to location. There are various patents involved as described below.
- All of the claims listed above are either completely or partially located within PHX 079771, dated, April 3, 1942. The surface was reconveyed to the U.S., but the subsurface was retained by the grantor.
- The following claims are located either completely or partially on land that is owned by the State of Arizona and therefore not open to location. The Federal Government does not administer the surface or subsurface estate.

AMC448398: IL 121, dated, October 16, 1934. AMC448465 - AMC448468: IL 132, dated, January 23, 1935. AMC448455 - AMC448468, AMC448595, AMC448597 - AMC448600, AMC448605 - AMC448607, AMC448610, AMC448611: IL 133, dated, March 7, 1935. AMC448393 - AMC448398, AMC448611: IL 156, dated, November 12, 1937. AMC449028 - AMC449032: SX 3, dated, February 19, 1937. AMC449040 - AMC449041: SG, dated, June 9, 1915.

The following claims are located either completely or partially on land that is patented and therefore not open to location. The Federal Government does not administer the surface or subsurface estate.

1.1

AMC448595, AMC448956, AMC448597: Patent #994221, dated, January 14, 1927. AMC448598: Patent #782161, dated, November 17, 1920 and Patent #1108625, dated, June 17, 1940. AMC448607: Patent #782161, dated, November 17, 1920 and Patent #1109956, dated, December 9, 1940.AMC449033 – AMC449036, AMC449041:Patent #1106955, dated, February 16, 1940.