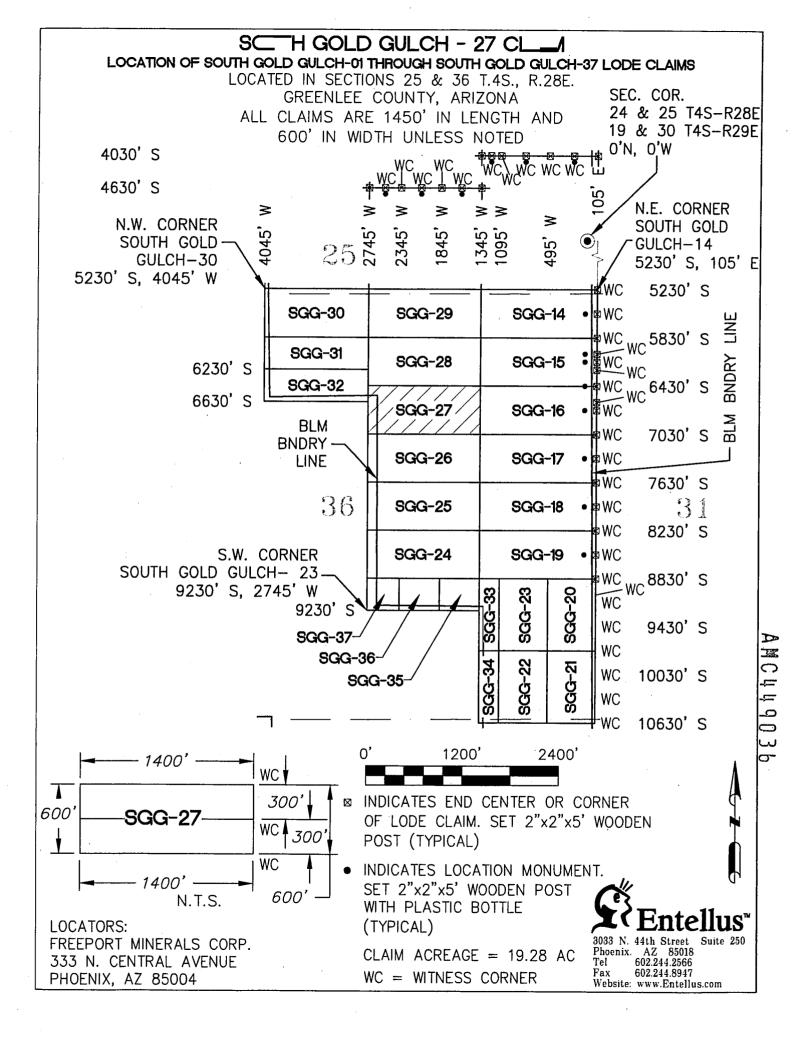

AMC448393 - AMC448398, AMC448429 - AMC448468, AMC448595 - AMC448612, AMC449028 - AMC449037, AMC449040, AMC449041 WEST GOLD GULCH-017 THRU WEST GOLD GULCH-022, WEST GOLD GULCH-053 THRU WEST GOLD GULCH-110, SOUTH GOLD GULCH-15 THRU SOUTH GOLD GULCH-19, SOUTH GOLD GULCH-24 THRU SOUTH GOLD GULCH 28, SOUTH GOLD GULCH-31, SOUTH GOLD GULCH-32

#### Mining Claim(s) Declared Null and Void

Pursuant to Title 43 Code of Federal Regulations (CFR) 3832.1, this office received your notice(s) of location for recording mining claims. In accordance with 43 CFR 3833.91, the claim(s) listed above is/are hereby declared null and void ab initio for the reason indicated below. A copy of the Master Title Plat is enclosed for your convenience, if applicable.

- All of the claims listed above are located completely on land that is not open to location. There are various patents involved as described below.
- All of the claims listed above are either completely or partially located within PHX 079771, dated, April 3, 1942. The surface was reconveyed to the U.S., but the subsurface was retained by the grantor.
- The following claims are located either completely or partially on land that is owned by the State of Arizona and therefore not open to location. The Federal Government does not administer the surface or subsurface estate.

AMC448398: IL 121, dated, October 16, 1934. AMC448465 - AMC448468: IL 132, dated, January 23, 1935. AMC448455 - AMC448468, AMC448595, AMC448597 - AMC448600, AMC448605 - AMC448607, AMC448610, AMC448611: IL 133, dated, March 7, 1935. AMC448393 - AMC448398, AMC448611: IL 156, dated, November 12, 1937. AMC449028 - AMC449032: SX 3, dated, February 19, 1937. AMC449040 - AMC449041: SG, dated, June 9, 1915.

The following claims are located either completely or partially on land that is patented and therefore not open to location. The Federal Government does not administer the surface or subsurface estate.

1.1

AMC448595, AMC448956, AMC448597: Patent #994221, dated, January 14, 1927. AMC448598: Patent #782161, dated, November 17, 1920 and Patent #1108625, dated, June 17, 1940. AMC448607: Patent #782161, dated, November 17, 1920 and Patent #1109956, dated, December 9, 1940.AMC449033 – AMC449036, AMC449041:Patent #1106955, dated, February 16, 1940.